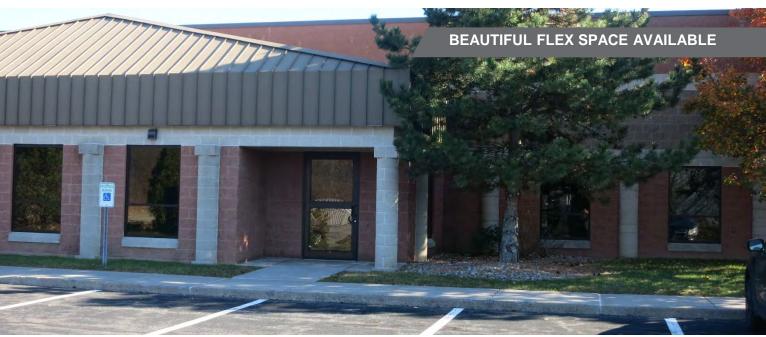

### 4,663± SF Flex Space

### Suite 2 Highlights

- 4,663± SF flex space with full heating and air conditioning throughout
- · Ratio of warehouse to office space can be adjusted to meeting Tenant's needs
- · Suite consists of lab space and a clean room
- Abundant parking and great curb appeal
- · Current layout of office space consists of open office space, a few private offices, large conference room, storage space, restrooms and a break room
- Warehouse clear height can be as high as 16' 6"
- Warehouse accesses a separate entrance and an 8' x 8' overhead door
- Visible from I-481, close to all major highways (I-90, I-481 and I-690)
- · Neighbors include Inficon, RBC Fund, Trane and Upstate Bone & Joint Center
- Suite 2 can be combined with Suite 1 (5,213± SF) for at total of 9,876± SF