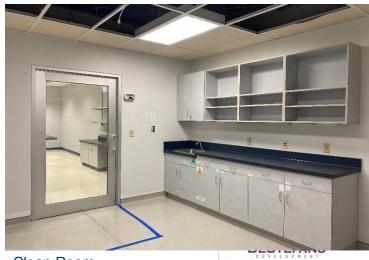

Entrance

Break Room

Lab Space

**Conference Room** 

**Office Space** 

**Clean Room** 

Independently Owned and Operated / A Member of the Cushman & Wakefield Alliance Cushman & Wakefield Copyright 2015. No warranty or representation, express or implied, is made to the accuracy or completeness of the information contained herein, and same is submitted subject to errors, omissions, change of price, rental or other conditions, withdrawal without notice, and to any special listing conditions imposed by the property owner(s). As applicable, we make no representation as to the condition of the property (or properties) in question.

### Suite 2 Highlights

- 4,663± SF flex space with full heating and air conditioning throughout
- · Ratio of warehouse to office space can be adjusted to meeting Tenant's needs
- · Suite consists of lab space and a clean room
- Abundant parking and great curb appeal
- · Current layout of office space consists of open office space, a few private offices, large conference room, storage space, restrooms and a break room
- Warehouse clear height can be as high as 16' 6"
- Warehouse accesses a separate entrance and an 8' x 8' overhead door
- Visible from I-481, close to all major highways (I-90, I-481 and I-690)
- · Neighbors include Inficon, RBC Fund, Trane and Upstate Bone & Joint Center
- Suite 2 can be combined with Suite 1 (5,213± SF) for at total of 9,876± SF