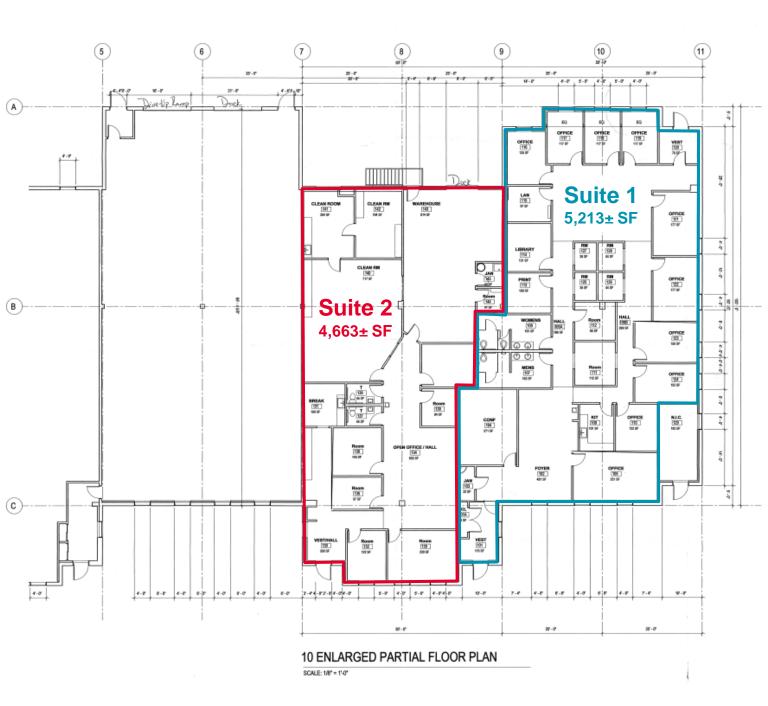

### 4,663± SF Flex Space

### Suite 2 Highlights

- 4,663± SF flex space with full heating and air conditioning throughout
- · Ratio of warehouse to office space can be adjusted to meeting Tenant's needs
- · Suite consists of lab space and a clean room
- Abundant parking and great curb appeal
- · Current layout of office space consists of open office space, a few private offices, large conference room, storage space, restrooms and a break room
- Warehouse clear height can be as high as 16' 6"
- Warehouse accesses a separate entrance and an 8' x 8' overhead door
- Visible from I-481, close to all major highways (I-90, I-481 and I-690)
- · Neighbors include Inficon, RBC Fund, Trane and Upstate Bone & Joint Center
- Suite 2 can be combined with Suite 1 (5,213± SF) for at total of 9,876± SF