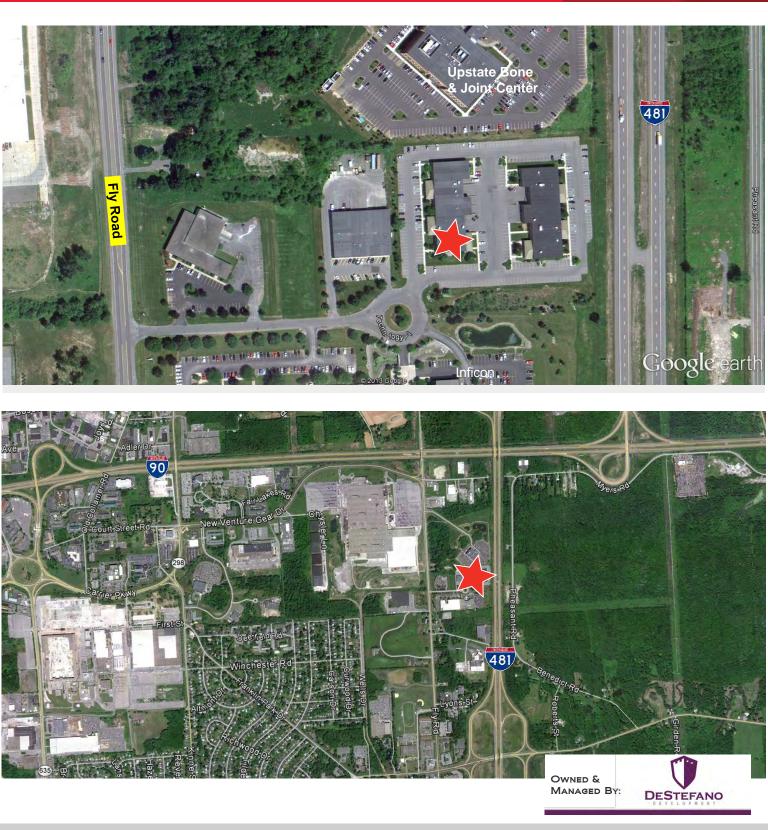

### Suite 2 Highlights

- 4,663± SF flex space with full heating and air conditioning throughout
- · Ratio of warehouse to office space can be adjusted to meeting Tenant's needs
- · Suite consists of lab space and a clean room
- Abundant parking and great curb appeal
- · Current layout of office space consists of open office space, a few private offices, large conference room, storage space, restrooms and a break room
- Warehouse clear height can be as high as 16' 6"
- Warehouse accesses a separate entrance and an 8' x 8' overhead door
- Visible from I-481, close to all major highways (I-90, I-481 and I-690)
- · Neighbors include Inficon, RBC Fund, Trane and Upstate Bone & Joint Center
- Suite 2 can be combined with Suite 1 (5,213± SF) for at total of 9,876± SF