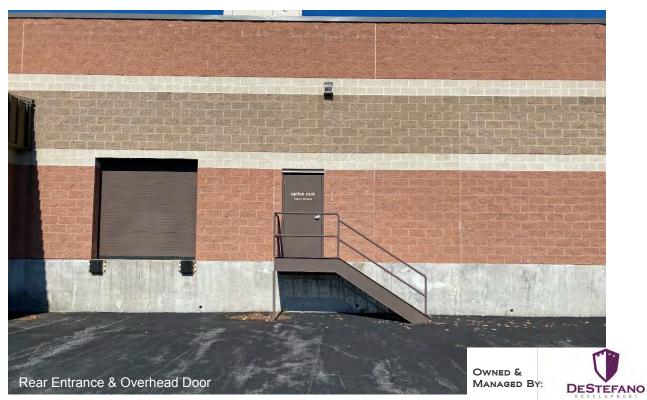

### Suite 2 Highlights

- 4,663± SF flex space with full heating and air conditioning throughout
- · Ratio of warehouse to office space can be adjusted to meeting Tenant's needs
- · Suite consists of lab space and a clean room
- Abundant parking and great curb appeal
- · Current layout of office space consists of open office space, a few private offices, large conference room, storage space, restrooms and a break room
- Warehouse clear height can be as high as 16' 6"
- Warehouse accesses a separate entrance and an 8' x 8' overhead door
- Visible from I-481, close to all major highways (I-90, I-481 and I-690)
- · Neighbors include Inficon, RBC Fund, Trane and Upstate Bone & Joint Center
- Suite 2 can be combined with Suite 1 (5,213± SF) for at total of 9,876± SF