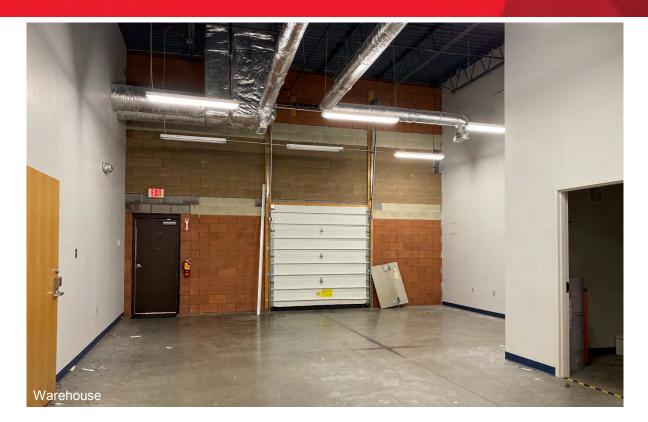

Entrance

Break Room

Lab Space

**Conference Room** 

**Office Space** 

**Clean Room** 

Independently Owned and Operated / A Member of the Cushman & Wakefield Alliance Cushman & Wakefield Copyright 2015. No warranty or representation, express or implied, is made to the accuracy or completeness of the information contained herein, and same is submitted subject to errors, omissions, change of price, rental or other conditions, withdrawal without notice, and to any special listing conditions imposed by the property owner(s). As applicable, we make no representation as to the condition of the property (or properties) in question.

### Suite 2 Highlights

- 4,663± SF flex space with full heating and air conditioning throughout
- · Ratio of warehouse to office space can be adjusted to meeting Tenant's needs
- · Suite consists of lab space and a clean room
- Abundant parking and great curb appeal
- · Current layout of office space consists of open office space, a few private offices, large conference room, storage space, restrooms and a break room
- Warehouse clear height can be as high as 16' 6"
- Warehouse accesses a separate entrance and an 8' x 8' overhead door
- Visible from I-481, close to all major highways (I-90, I-481 and I-690)
- · Neighbors include Inficon, RBC Fund, Trane and Upstate Bone & Joint Center
- Suite 2 can be combined with Suite 1 (5,213± SF) for at total of 9,876± SF