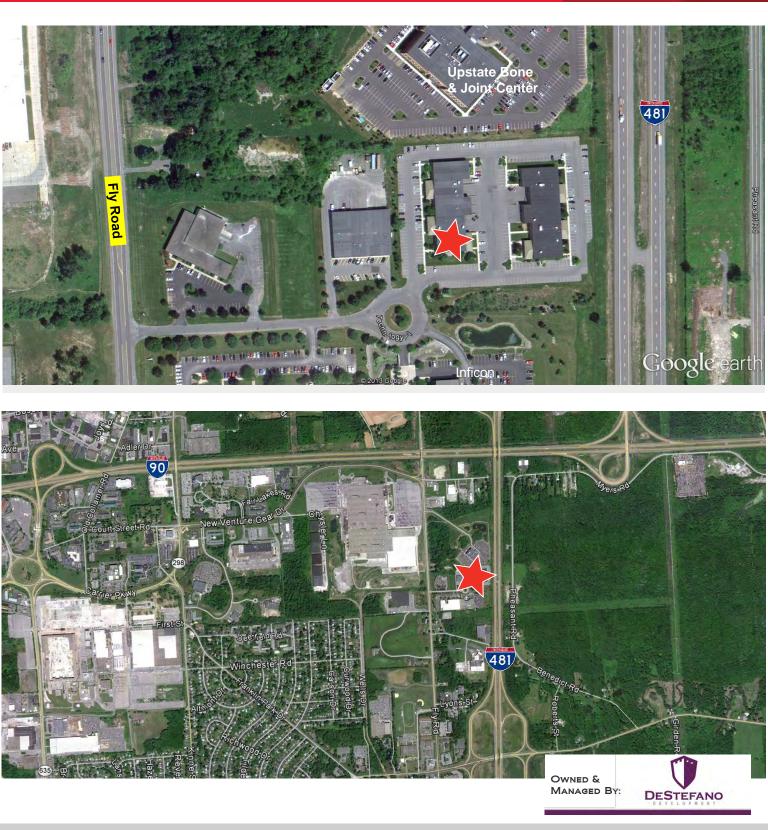

- Visible from I-481, close to I-90, I-690, I-481
- · Neighbors include Inficon, RBC Fund, Trane and Upstate Bone & Joint Center
- Can be combined with Suite 2 for total of 9,876± SF

For more information, please contact: