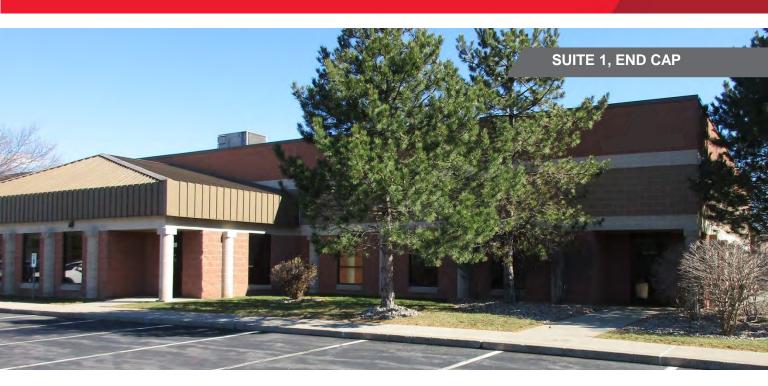

#### 5,213± SF End Cap Office

#### Suite 1 Highlights

- 5,213± SF end cap office available at this prime location within Technology Place
- Former home of Propel Network LLC
- · Abundant parking and great curb appeal
- · A- office space currently configured as:
  - Waiting area & reception
  - Two conference rooms
  - Ten plus private offices
  - Bullpen \_
  - Kitchenette

- Visible from I-481, close to I-90, I-690, I-481
- · Neighbors include Inficon, RBC Fund, Trane and Upstate Bone & Joint Center
- Can be combined with Suite 2 for total of 9,876± SF

For more information, please contact: