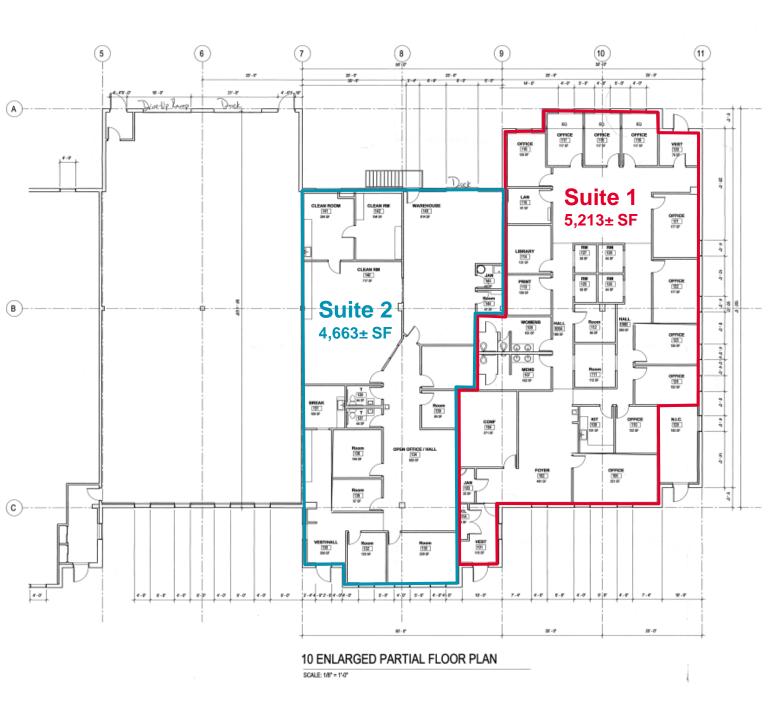

#### 5,213± SF End Cap Office

#### Suite 1 Highlights

- 5,213± SF end cap office available at this prime location within Technology Place
- Former home of Propel Network LLC
- · Abundant parking and great curb appeal
- · A- office space currently configured as:
  - Waiting area & reception
  - Two conference rooms
  - Ten plus private offices
  - Bullpen \_
  - Kitchenette

- Visible from I-481, close to I-90, I-690, I-481
- · Neighbors include Inficon, RBC Fund, Trane and Upstate Bone & Joint Center
- Can be combined with Suite 2 for total of 9,876± SF

For more information, please contact: