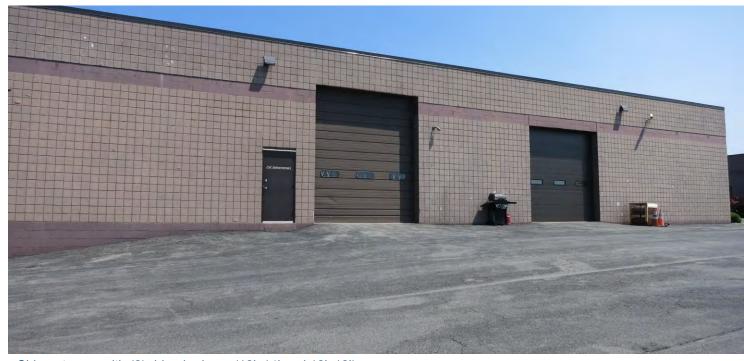

East Syracuse, New York 13057

OWNED & MANAGED BY:

East Syracuse, New York 13057

Side entrance with (2) drive-in doors (12'x14' and 12'x12')

Rear entrance with (3) docks (8'x8') and (2) drive-in doors (12'x12')