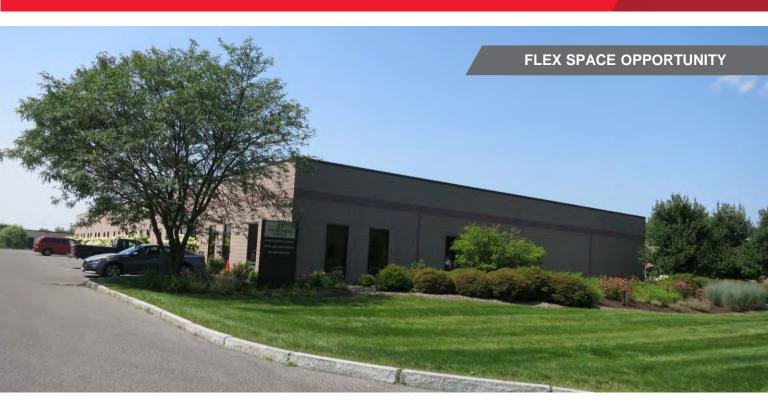

## 12,112± SF End Cap Flex Space Property Highlights

- 9,712± SF warehouse, 2,400± SF office space
- Outside storage availability
- · 16' clear height
- 300A, 480V, 3Phase power
- Great access to Carrier Circle and I-90
- Four dock doors [(3) 8'x8', (1) 12'x12']
- Three drive-in doors [(2) 12'x12', (1) 12'x14']