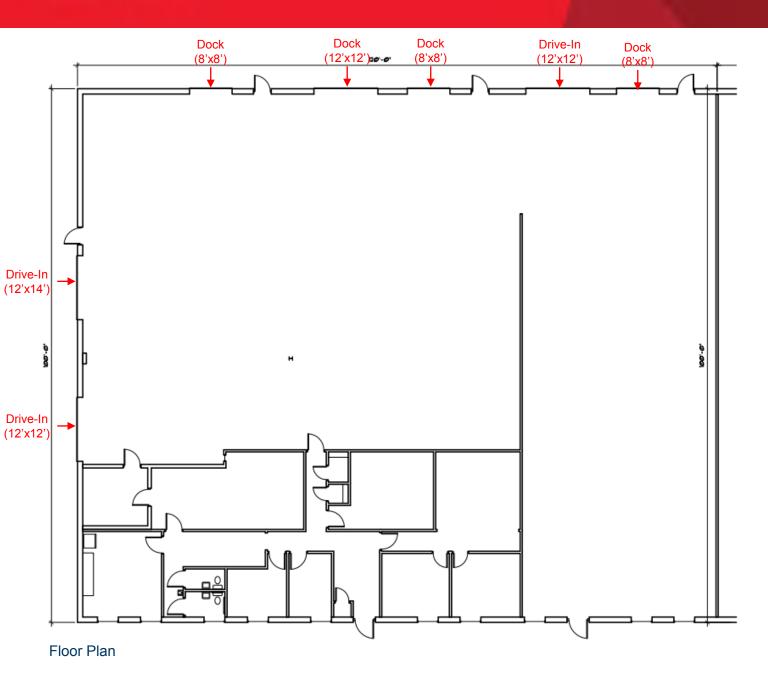

## 12,112± SF End Cap Flex Space Property Highlights

- 9,712± SF warehouse, 2,400± SF office space
- Outside storage availability
- · 16' clear height
- 300A, 480V, 3Phase power
- Great access to Carrier Circle and I-90
- Four dock doors [(3) 8'x8', (1) 12'x12']
- Three drive-in doors [(2) 12'x12', (1) 12'x14']

East Syracuse, New York 13057

OWNED & MANAGED BY:

East Syracuse, New York 13057

Side entrance with (2) drive-in doors (12'x14' and 12'x12')

Rear entrance with (3) docks (8'x8') and (2) drive-in doors (12'x12')