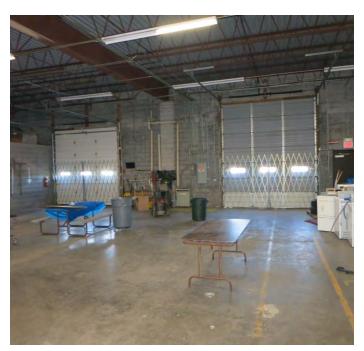

## 12,112± SF End Cap Flex Space Property Highlights

- 9,712± SF warehouse, 2,400± SF office space
- Outside storage availability
- · 16' clear height
- 300A, 480V, 3Phase power
- Great access to Carrier Circle and I-90
- Four dock doors [(3) 8'x8', (1) 12'x12']
- Three drive-in doors [(2) 12'x12', (1) 12'x14']

East Syracuse, New York 13057

OWNED & MANAGED BY:

East Syracuse, New York 13057

Side entrance with (2) drive-in doors (12'x14' and 12'x12')

Rear entrance with (3) docks (8'x8') and (2) drive-in doors (12'x12')

OWNED & MANAGED BY:

East Syracuse, New York 13057

Conference Room

Kitchen Area

Warehouse

OWNED & MANAGED BY:

East Syracuse, New York 13057