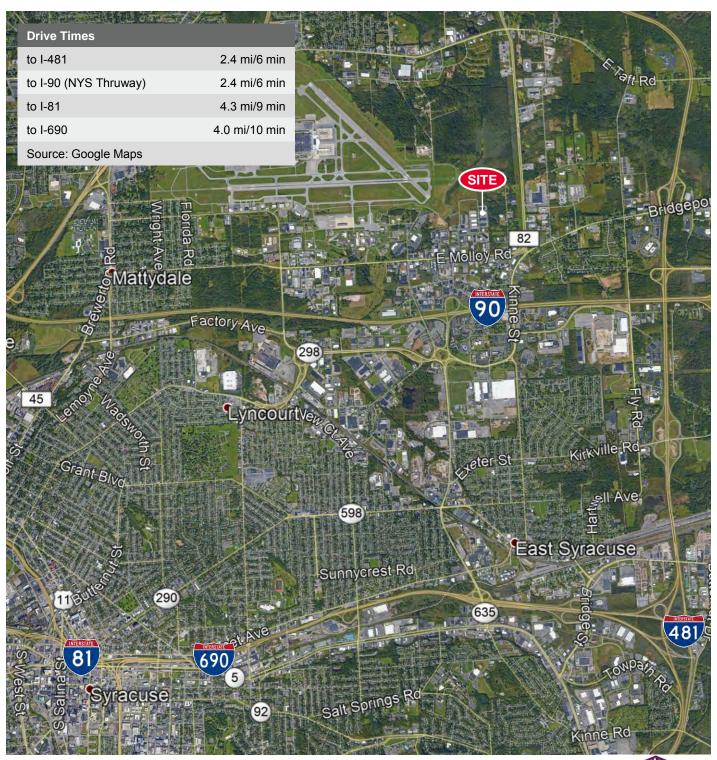

## 12,112± SF End Cap Flex Space Property Highlights

- 9,712± SF warehouse, 2,400± SF office space
- Outside storage availability
- · 16' clear height
- 300A, 480V, 3Phase power
- Great access to Carrier Circle and I-90
- Four dock doors [(3) 8'x8', (1) 12'x12']
- Three drive-in doors [(2) 12'x12', (1) 12'x14']