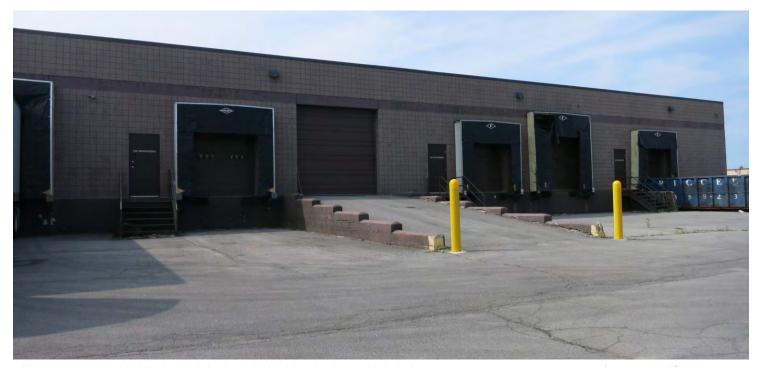

## 12,112± SF End Cap Flex Space Property Highlights

- 9,712± SF warehouse, 2,400± SF office space
- Outside storage availability
- · 16' clear height
- 300A, 480V, 3Phase power
- Great access to Carrier Circle and I-90
- Four dock doors [(3) 8'x8', (1) 12'x12']
- Three drive-in doors [(2) 12'x12', (1) 12'x14']

East Syracuse, New York 13057

OWNED & MANAGED BY:

East Syracuse, New York 13057

Side entrance with (2) drive-in doors (12'x14' and 12'x12')

Rear entrance with (3) docks (8'x8') and (2) drive-in doors (12'x12')